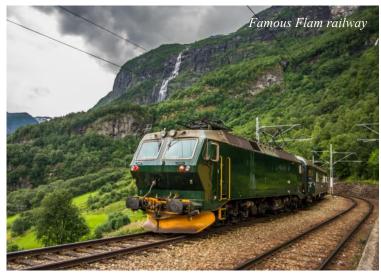

#### Day 9: Wednesday, June 25, 2025, 2025 • Stalheim

Today we travel to Flam where we take the spectacular Flam Railway to Myrdal, famous for its dramatic views of western Norway's stunning landscapes. National Geographic Traveler Magazine has ranked the Flåm Railway among the top 10 train journeys in Europe, while Lonely Planet named it the best train journey in the world in 2014. We return to Stalheim for overnight. **B/D** 