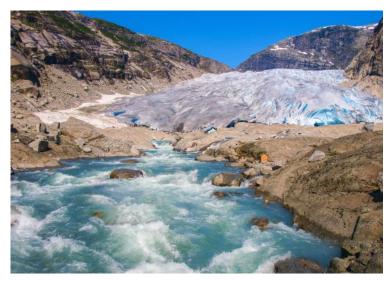

#### Day 5: Saturday, June 21, 2025 • Dombas

Our first stop today is Maihaugen in Lillehammer, where we enjoy an escorted tour of an open-air museum. Here, several Norwegian farm settings from past centuries have been carefully reassembled, providing the opportunity to see first-hand how Norwegians lived and worked over the years. After lunch we depart on a scenic drive to Dombas. **B/D** 

#### Day 6: Sunday, June 22, 2025 • Geiranger

Our destination today is the beautiful town of Geiranger, which is situated on the shores of what is arguably the most beautiful of Norway's fjords. Along the way we travel the Troll's Highway, a twisting road with many switchbacks, traversing some of the most rugged and photo-opportune landscapes in Norway. Upon arrival in Geiranger, we have free time to shop, explore and take in the scenery before dinner. **B/D** 