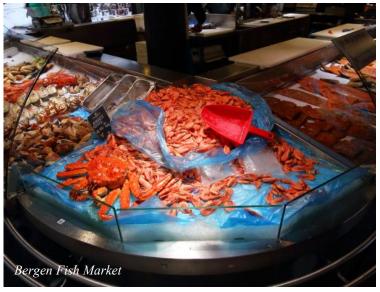

#### Day 10: Thursday, June 26, 2025 • Bergen

Today, we drive to Bergen, often hailed as one of the most beautiful cities in the world and the gateway to Norway's majestic fjord region. We stop at Troldhaugen, the charming home of Norway's beloved composer, Edvard Grieg, where you can immerse yourself in his life and music. The rest of the afternoon is yours to explore Bergen at your own pace—whether you choose to wander through the colorful Bryggen Wharf, take in the views from Mount Fløyen, or simply enjoy the city's vibrant atmosphere. We have a farewell dinner at a local restaurant. B/D