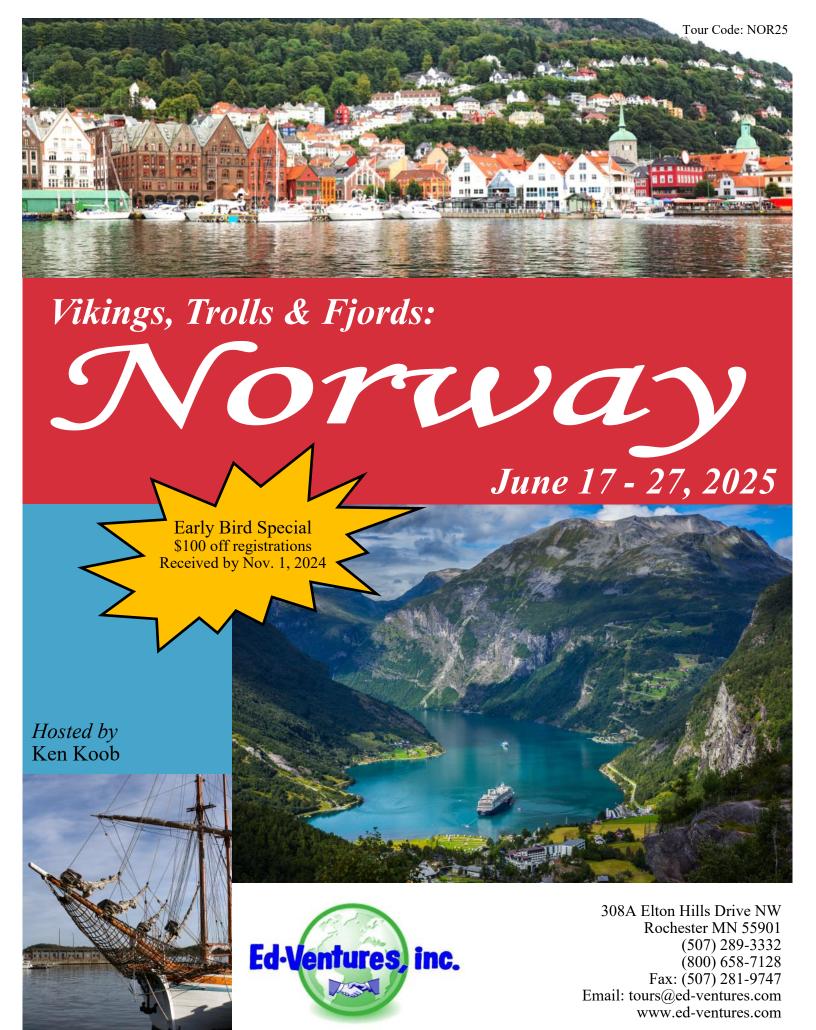

#### Day 10: Thursday, June 26, 2025 • Bergen

Today, we drive to Bergen, often hailed as one of the most beautiful cities in the world and the gateway to Norway's majestic fjord region. We stop at Troldhaugen, the charming home of Norway's beloved composer, Edvard Grieg, where you can immerse yourself in his life and music. The rest of the afternoon is yours to explore Bergen at your own pace—whether you choose to wander through the colorful Bryggen Wharf, take in the views from Mount Fløyen, or simply enjoy the city's vibrant atmosphere. We have a farewell dinner at a local restaurant. B/D