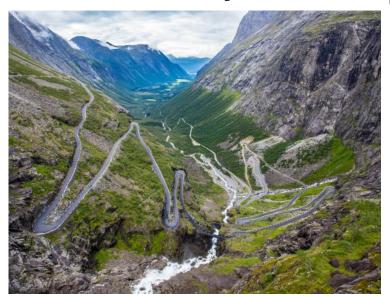

### Day 6: Sunday, June 8, 2025 • Molde

In order to depart Geiranger this morning, our driver has to ascend the steep, winding slopes of the Eagle's Road, into the mountains overlooking the Geirangerfjord. We then travel across the beautiful, rugged mountain plateau leading to the Troll's Highway, where our driver is even more challenged to descend this even steeper and windier road down a nearly sheer mountain face. We then take in more beautiful fjord scenery en route to Molde, famous for roses and jazz, and a breathtaking panoramic view. **B**,**D** 