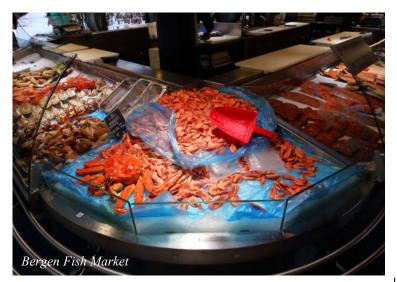

### Day 2: Wednesday, June 4, 2025 • Bergen

We arrive in Bergen this afternoon, where we meet our driver, and travel a short distance to our hotel in the heart of the city. After some time to freshen up from our flight, we have time to explore the beautiful and historic Hanseatic Waterfront. A stroll to the fish market will be a perfect way to stretch and relax after our flight. Dinner is at our hotel this evening. **D** 