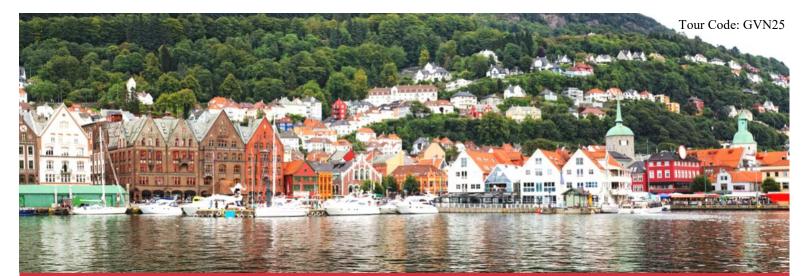

### Day 2: Wednesday, June 4, 2025 • Bergen

We arrive in Bergen this afternoon, where we meet our driver, and travel a short distance to our hotel in the heart of the city. After some time to freshen up from our flight, we have time to explore the beautiful and historic Hanseatic Waterfront. A stroll to the fish market will be a perfect way to stretch and relax after our flight. Dinner is at our hotel this evening. **D** 

### Day 3: Thursday, June 5, 2025 • Bergen

This morning a local guide meets us at our hotel and takes us on a panoramic tour of this amazing city. We are formally introduced to the Hanseatic Waterfront, learning about its fiery history and profound impact on the city. We also travel through a portion of the city by bus to see other sights, and travel to Troldhaugen, home of Norway's beloved composer Edvard Grieg. We have the rest of the afternoon free to enjoy Bergen on our own, including a chance to explore one of the many restaurants. **B** 