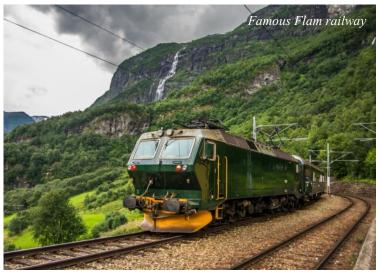

### Day 4: Friday, June 6, 2025 • Balestrand

We depart this morning as we head north toward Stalheim to the Stalheim Hotel. This historic hotel boasts the finest view in Norway with beautiful panoramic views of the fjord. We move on to Flam, on the shore of the Aurlandsfjord. This afternoon we board the world-famous Flam Train and enjoy a round trip ride on one of the world's most scenic railways. We continue to Balestrand and en route travel through the Lærdal Tunnel, the