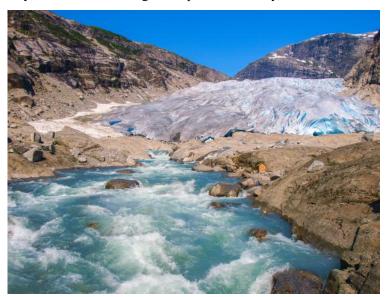

### Day 5: Saturday, June 7, 2025 • Geiranger

Our first stop this morning is at Boyabreen, a scenic stopping point to get up close to the fastest moving glacier in Norway, Jostendalsbreen! We continue to Skei, where we stop at the best souvenir shop in Norway, run by the kindest shopkeeper. With our pewter and sweaters stowed in our bags, we continue north to Hellesylt, where we board a ferry and spend an hour cruising on the most breathtaking fjord in Norway – the Geirangerfjord. We spend the night in Geiranger tonight, and after dinner, those who are willing are welcome to a traditional swim in the fjord. Others are welcome to photograph the breathtaking plunge – and reaction. **B**,**D** 