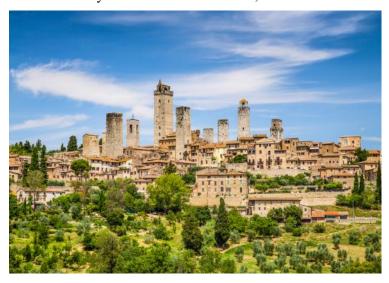

#### Day 7 • Montecatini Terme

This morning we begin with a stop at the American Cemetery of Florence. Here we see the graves of thousands of GI's who fell while fighting their way "up the boot" of Italy. Next, we drive into Chianti country and visit San Gimignano with its thirteen towers. The main item on our agenda today, however, is the lovely city of Siena. A locally-guided tour of this fabulous Gothic city acquaints us with its sunken Piazza del Campo and the Duomo-perhaps the finest Gothic cathedral in Italy! Before returning to Montecatini this evening, we enjoy a wine-tasting dinner in the gentle hills of the Chianti countryside. **B,D** 