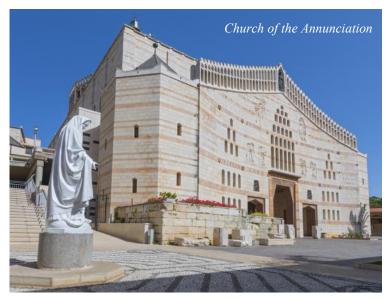

#### Day 3: Thursday, October 23, 2025 • Galilee Region

After our first Israeli breakfast, we board our coach and drive north up the coast to Caesarea Maritima, built by King Herod the Great in 22 B.C. It was here that Pontius Pilate lived and where the Gospel was first brought to the Gentiles. While here, we visit the Roman Theater, the Roman Aqueduct, and the Herodian Port. Next, we visit Nazareth where we enter the Church of the Annunciation and remember Mary's encounter with the angel in Luke 1:26-38. We see Mary's well and walk through Nazareth Village and gain more understanding of some of Jesus' parables. We continue to Galilee passing through Cana where we recall Jesus turning water into wine in John 2:1-11. We end the day in Galilee. **B**, **D** 