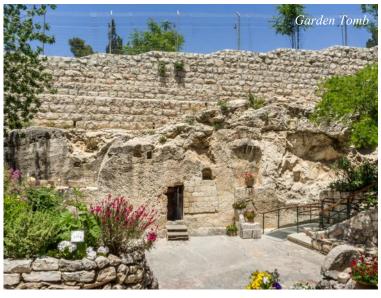

#### Day 8: Tuesday, October 28, 2025 • Jerusalem

Our final day in the Holy Lands begins with a visit to the Israel Museum where we see the Temple Model and the Shrine of the Book, the repository for some of the first discovered Dead Sea Scrolls. We continue to the South Steps where the Rabbi taught, and see the Pools of Siloam, Hezekiah's Tunnel, Warren's Shaft and David's Palace. Then we proceed to the Western (Wailing) Wall, Judaism's most holy site. We end our final day in Israel at the Garden Tomb with a very special communion service and a closing session. **B**, **D** 