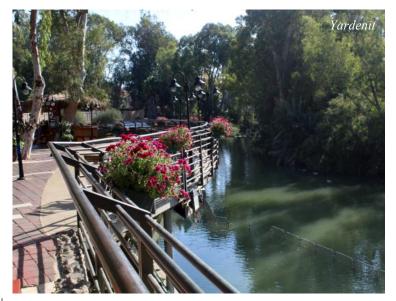

#### Day 4: Friday, October 24, 2025, 2025 • Galilee Region

Our morning begins at the 2,000-year-old remains of Capernaum (Lk. 4:31-37) as we stand in what is left of the synagogue in which our Lord ministered. We also see Peter's house. We visit Tabgha, commemorating the feeding of the 5,000 (Lk. 9); Mensa Christi, where the Lord appeared to the disciples after the resurrection (Jn. 21); and the Church of Peter's Primacy. We stop at Chorazim and Mount of the Beatitudes, where Jesus gave the Sermon on the Mount. We embark on a boat ride across the Sea of Galilee and stop to see the 2000-year-old Jesus boat. We end the day in a time of spiritual blessing as we stop at Yardenit, the famous baptismal site at the headwaters of the Jordan River. **B**, **D** 