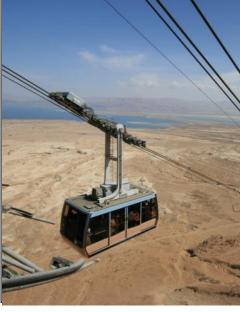

#### Day 7: Monday, October 27, 2025 • Jerusalem

This morning, we take an excursion to the Dead Sea. We make a brief stop at En Gedi and relive one of David's historic encounters with King Saul then continue to Qumran. We view Cave # 4, which contained the greatest quantity of scrolls. Our next stop is Masada, the famous stronghold where the Jewish people held out while being under attack from the Roman Army. We rise to the top by cable car and see remnants of the city from the top. We have lunch on our own and then continue to the Dead Sea, where we have a chance to